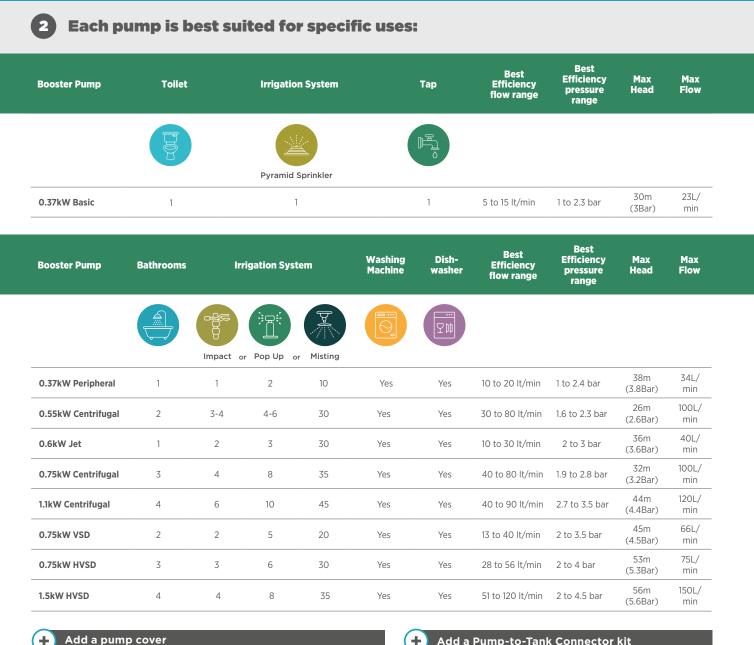

## When choosing a pump, consider the following:

- 1 The type of pump best suited for your application and setup
- 2 What the pump will be used for

### The pumps in our range to choose from include:

By A JoJo Representative

Within 14 Days