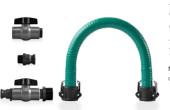

#### Add a Pump-to-Tank Connector kit ÷

Add a Pump-to-tank Connector Kit for seamless connection from your JoJo Booster Pump to your JoJo Water Tank.

Note: this kit is only suitable for use with our 0.37kW and 0.75kW Booster Pumps