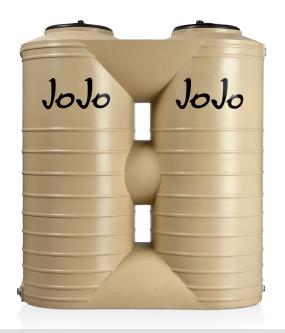

# **1500 Litre MultiSlim Tank**

- Contemporary design and streamlined dimensions
- Made with the best quality virgin LLDPE
- BPA-free, food-grade layer prevents leaching of harmful chemicals and protects the quality of the water stored
- Black inner lining prevents algae growth
- Greater thickness of polymer in strategic areas provides additional support where most needed
- Increase the capacity by connecting a few Slimline tanks together

**Thickened Bottom** 

Closely **Spaced Ribs** 

**Contains No** Chemicals

Food-grade **Plastic** 

**Black Inner** Layer

**Best Colour Pigments** 

## **Product details**

- · Item code: 1500MSS
- Dimensions in mm: 1890(h) x 760(w) x 1620(l)

### Included with the tank

- 2x 450mm screw-on lids
- 1x 450mm filter screen
- 1x inlet (40mm female with thumb plug)
- 1x overflow (40mm female with thumb plua)
- 2x bottom outlets (40mm water fittings with thumb plugs)
- 2x additional outlets (20mm water fittings with thumb plugs)
- 1x 20mm brass tap