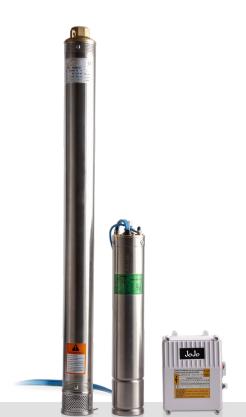

# 0.75kW 3" SDM Borehole Pump Kit

- Best efficiency head range
  59 to 107m
- Best efficiency flow range 20 to 40lt/min
- Suited for use in boreholes of up to 117 meters in depth
- Supplied in kit-form
- Supplied pre-assembled and ready-for-installation
- Curve Tolerance according to ISO 9906
- Water hammer control
- Overload protection
- Waterproof cable joint

# For maximum water extraction efficiency

Precision-crafted from premium construction materials, this borehole pump kit is high-wear resistant, has all the necessary built-in safety features and has been verified according to ISO 9906 to deliver the specified performance. Supplied in kit-form for ultimate convenience, extracting water has never been easier.

## **Included in this kit**

- Pump
- Motor with cable already connected (100m)
- Control box with built-in capacitor and pre-wired with a 3-point plug
- 100m of ski-rope
- · Borehole baseplate