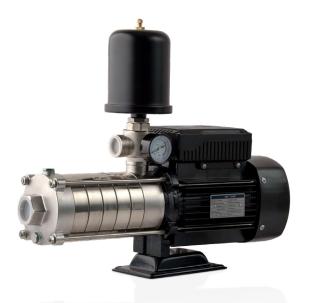

# 1.5kW Stainless Steel VSD Pump

- Best efficiency flow range 51 to 120lt/min
- Best efficiency pressure range 2 to 4.5 bar
- 1-year Quality Warranty
- NRCS approved
- Energy-efficient

- Solar compatible (220V)
- Low noise level
- Constant pressure
- Automatic start/stop
- Adjustable start and shut-off pressures
- Restart delay
- Auto-rotation

### **Pump specifications**

- Pump model: HMS1500
- Motor power: 1.5kW
- Max flow: 150 lt/min
- Max pressure: 5.6 bar
- Max fluid temperature: 80 °C
- Max ambient temperature: 40 °C
- Max suction lift: 7m
- Protection: IP44
- Suction size: 32 mm/1"
- Discharge size:
  25 mm/1"