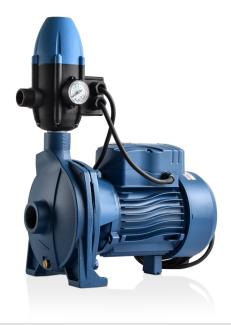

# 1.1kW Centrifugal Booster Pump

- Best efficiency flow range
  40 to 90lt/min
- Best efficiency pressure range 2.7 to 3.5 bar
- 1-year Quality Warranty
- NRCS approved
- Energy-efficient

- Easy to operate
- Automatic start/stop
- Dry run protection
- Over-current protection
- Minimal maintenance required
- Pre-wired with a 3-point plug

### **Class Leading Efficiency**

The 1.1kW centrifugal pump is a hardworking pump that provides optimal flow with minimal energy that is ideal for irrigation and everyday household use requiring higher flow rates.

#### **Pump specifications**

- Pump model: CPM170
- Motor power:
  1.1kW
- Max flow: 120 lt/min
- Max pressure: 4.4 bar
- Max fluid temperature:  $40 \, ^{\circ}\text{C}$
- Max ambient temperature: 40 °C
- Max suction lift: 7m
- Protection:
- Input voltage: 220 V
- Frequency: 50 Hz

## Integrated functions for protection from

- Dry run
- Over-current
- Over/under voltage