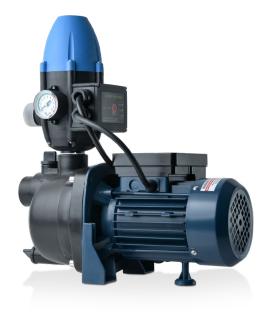

# **0.6kW Self-priming Jet Pump**

- Best efficiency flow range 30 to 30lt/min
- Best efficiency pressure range 2 to 3 bar
- 1-year Quality Warranty
- NRCS approved

- Energy-efficient
- Easy to operate
- Automatic start/stop function
- Dry run protection
- Over-current protection
- Pre-wired with 3-point plug

## **Class Leading Efficiency**

The 0.6kW centrifugal jet pump is designed optimal hydraulic efficiency and suction lifts, this self-priming pump makes boosting household water easier than ever.

#### **Pump specifications**

- Pump model: JSPM600
- Motor power: 0.6kW
- Max flow: 40 lt/min
- Max pressure:
- Max fluid temperature:
  40 °C
- Max ambient temperature: 40 °C
- Max suction lift: 7m
- Protection:
- Input voltage: 220 V
- Frequency: 50 Hz