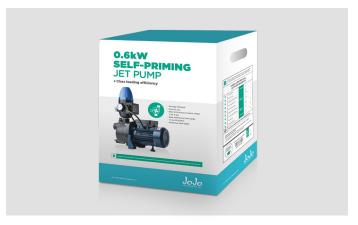

# **0.6kW Self-priming Jet Pump**

- Best efficiency flow range 30 to 30lt/min
- Best efficiency pressure range 2 to 3 bar
- 1-year Quality Warranty
- NRCS approved

- Energy-efficient
- Easy to operate
- Automatic start/stop function
- Dry run protection
- Over-current protection
- Pre-wired with 3-point plug

### **Packaging**

Package dimensions in mm:  $485(h) \times 372(w) \times 235(l)$ 

Total weight:

13kg