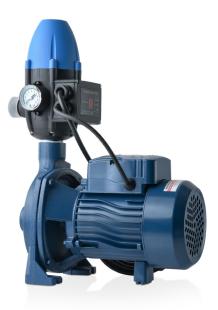

# 0.55kW Centrifugal Booster Pump

- Best efficiency flow range 30 to 80lt/min
- Best efficiency pressure range 1.6 to 2.3 bar
- 1-year Quality Warranty
- NRCS approved
- Energy-efficient

- Easy to operate
- Automatic start/stop function
- Dry run protection
- Over-current protection
- Pre-wired with 3-point plug
- Brass impeller
- Stainless shaft

### **Class Leading Efficiency**

The 0.55kW centrifugal pump is designed to provide optimal flow while using minimal energy, this water boosting pump is ideal for irrigation and everyday household use.

#### **Pump specifications**

- Pump model: CPM146
- Motor power: 0.55kW
- Max flow: 100 lt/min
- Max pressure: 2.6 bar
- Max fluid temperature: 40 °C
- Max ambient temperature: 40 °C
- Max suction lift: 7m
- Protection: IP 65
- Input voltage: 220 V
- Frequency: 50 Hz

# Integrated functions for protection from

- Dry run
- Over-current
- Over/under voltage