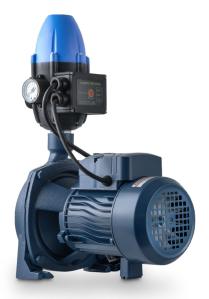

# **0.75kW Centrifugal Booster Pump**

- Best efficiency flow range 40 to 80lt/min
- Best efficiency pressure range 1.9 to 2.8 bar
- 1-year Quality Warranty
- NRCS approved
- Energy-efficient

- Easy to operate
- Automatic start/stop function
- Dry run protection
- Over-current protection
- Pre-wired with 3-point plug
- Brass impeller
- Stainless shaft

## **Class Leading Efficiency**

The 0.75kW centrifugal pump is designed to provide optimal flow while using minimal energy and is ideal for irrigation and everyday household use

#### **Pump specifications**

- Pump model: CPM158
- Motor power: 0.75kW
- Max flow: 100 lt/min
- Max pressure: 3.2 bar
- Max fluid temperature: 40  $^{\circ}\text{C}$
- Max ambient temperature: 40 °C
   Max suction lift:
- 7m
  Protection:
- IP 65
  Input voltage: 220 V
- Frequency: 50 Hz