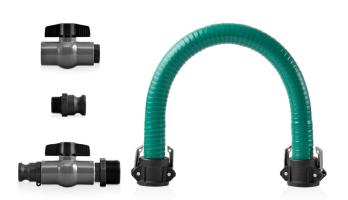

## **Using our Pump to Tank Connector Kit**

You'll find everything you need to connect your tank to your pump in the booster pump to tank connector kit, making it DIY-friendly and easy to use. The hose fits seamlessly onto both your water tank and the JoJo Booster Pump (not included in this kit).

#### 401 • 25mm ball valve

• 25/20mm reducer

**Pack contents** 

• 20mm accessory adaptor

· Connection to pump water oulet

- Connection from pump to flexi-hose
- 25mm polyprop male coupler