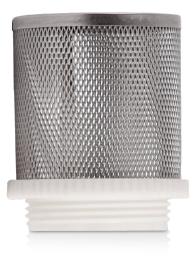

# Tank Mozzie Screen

- Blocks entry for mosquitoes and other insects
- Improves the quality of water stored
- Easy to fit, clean and maintain
- Promotes ventilation and circulation

# Mosquito-proof your tank by fitting this accessory to your overflow or inlet.

This 40mm Tank Mozzie Screen allows water to pass through the overflow while blocking entry for mosquitoes and other insects. It can also be connected to the outside of the tank inlet (if not connected to a pipe supply), or alternatively the inside of the tank inlet.