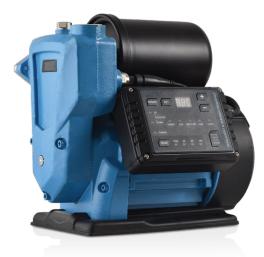

# 0.75kW VSD Booster Pump

- Best efficiency flow range 13 to 40lt/min
- Best efficiency pressure range 2 to 3.5 bar
- 1-year Quality Warranty
- NRCS approved

- Energy-efficient
- Easy to operate
- Automatic start/stop function
- Dry run protection
- Over-current protection
- Pre-wired with 3-point plug

### **Class Leading Efficiency**

Convert your tank supply to a pressurised solution and ensure you are never without water. This integrated variable speed drive(VSD) pump is ideal for use in your home or garden, as the speed at which the pump runs varies according to the pressure requirements, ensuring minimal energy is being used while providing you with a constant pressure supply.

#### **Pump specifications**

- Pump model: YBP750
- Motor power: 0.75kW
- Max flow: 66 lt/min
- Max pressure: 4.5 bar
- Max fluid temperature: 80 °C
- Max ambient temperature: 40  $^\circ\text{C}$
- Max suction lift:
  7m
- Protection: IP 44

## Integrated functions for protection from

- Over/under voltage
- Overload
- Abnormal Pressure