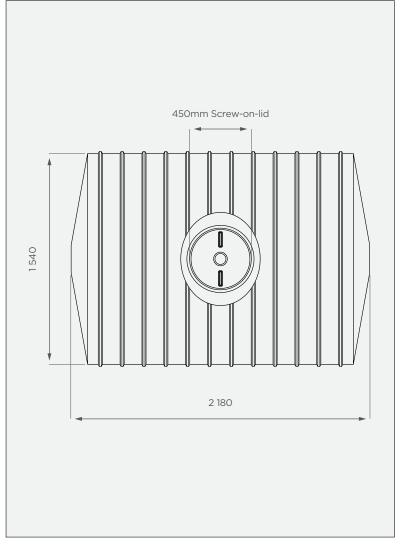

# **TOP VIEW**

### **PRODUCT SPECIFICATIONS**

| Water  | SG 1           |
|--------|----------------|
| Outlet | 50mm connector |
| Lid    | 450mm          |

All dimensions are in millimeters and scale is not 100% to scale. This drawing is the property of JoJo.