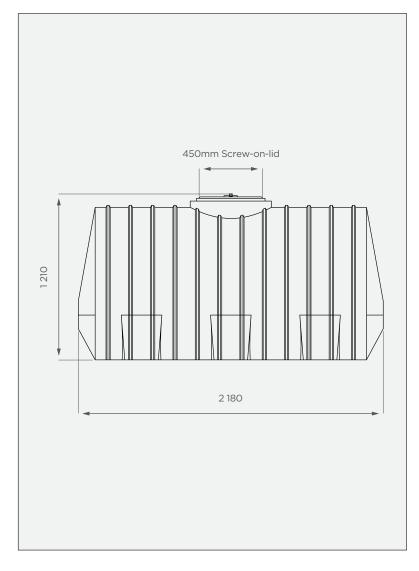

# **SIDE VIEW**

### **PRODUCT SPECIFICATIONS**

| Water  | SG 1           |
|--------|----------------|
| Outlet | 50mm connector |
| Lid    | 450mm          |

All dimensions are in millimeters and scale is not 100% to scale. This drawing is the property of JoJo.